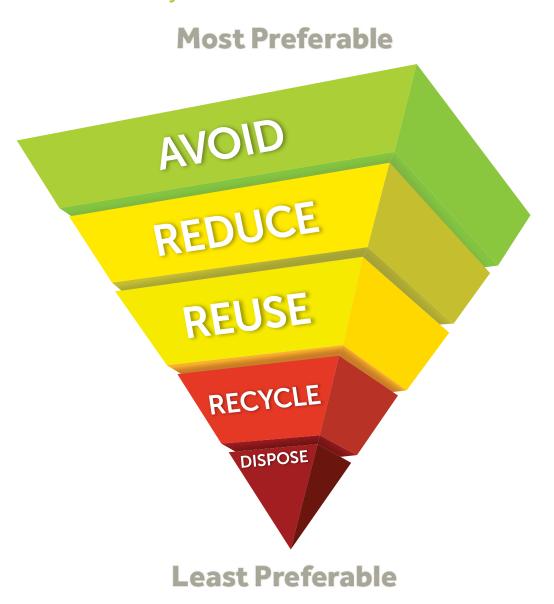

## Tasmania Primary School will:

- Incorporate sustainability into all areas of the school curriculum
- Encourage the broader school community to adopt the principles of waste management as outlined in the waste hierarchy (see Figure 1)
- Adopt and follow a sustainable procurement policy
- Maintain an action plan to provide direction for the achievement of these goals

Figure 1 - Waste hierarchy